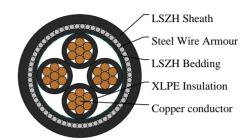

#### CABLE CONSTRUCTION

Conductors: Stranded plain copper conductors to IEC 60228 class 2 or 5.

Insulation: XLPE Insulation. Bedding: LSZH bedding.

Armoured: SWA.

Outer sheath: LSZH Sheath.